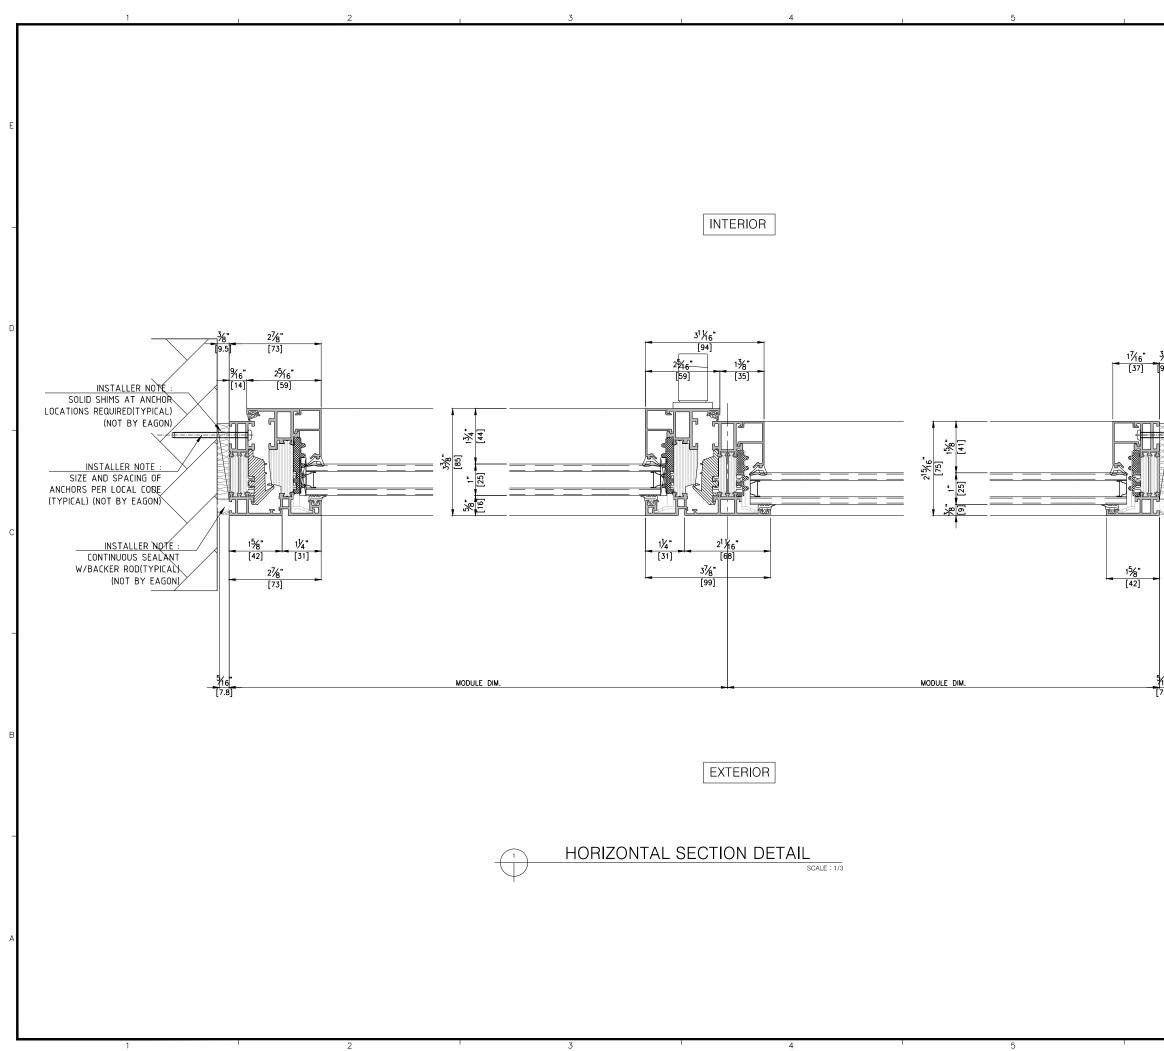

|   | EAGON S<br>WINDOWS & DOORS<br>CO.LTD                                                                                                                                                                                                                                      |
|---|---------------------------------------------------------------------------------------------------------------------------------------------------------------------------------------------------------------------------------------------------------------------------|
|   | INSTALLATION<br>(WOOD+SCREW)<br>HORIZONTAL                                                                                                                                                                                                                                |
|   | General Notes<br>1. Elevations are shown from<br>exterior unless otherwise<br>noted<br>2. Anchor/wall fastener<br>– Location, spacing and<br>quantity to be determined<br>per design pressure<br>requirements by structural<br>engineer and/or certified<br>test drawings |
|   |                                                                                                                                                                                                                                                                           |
|   | A                                                                                                                                                                                                                                                                         |
|   | TTEM NO.<br><br>PRODUCT NAME<br>EWS75 TT                                                                                                                                                                                                                                  |
|   | OTY<br>1<br>VEW<br>EXTERIOR<br>S C A L E                                                                                                                                                                                                                                  |
| 6 | - DRAWING NO. ISSUE                                                                                                                                                                                                                                                       |